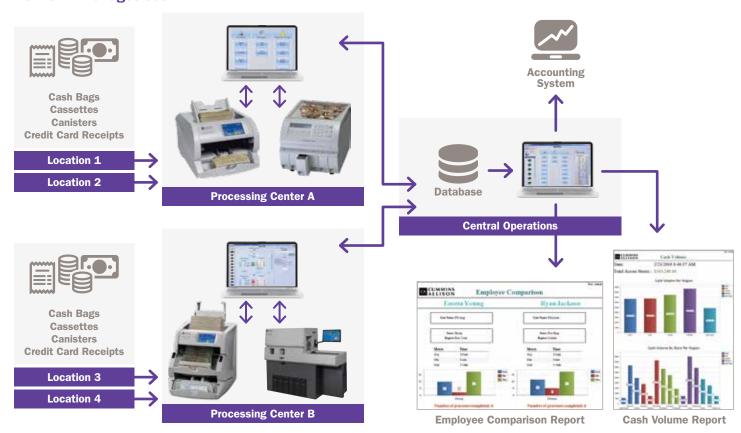

### **How CLM manages cash**

#### **Customization to fit any size casino**

Cash Logistics Manager's unique capabilities can be configured and adjusted to fit and solve the challenges of any casino, whether small, large, or multi-site. We configure the software to meet your individual needs. We work with you to identify your requirements, configure the solution, and test it in your environment. Ongoing software services can provide enhancements should your requirements change.

#### Information sharing and reporting

Have a different software solution as your core accounting platform? No problem. Cash Logistics Software stores its information in a SQL database. This means your IT department can easily move information from CLM into your current accounting platform\* and process it into a report that works for you.