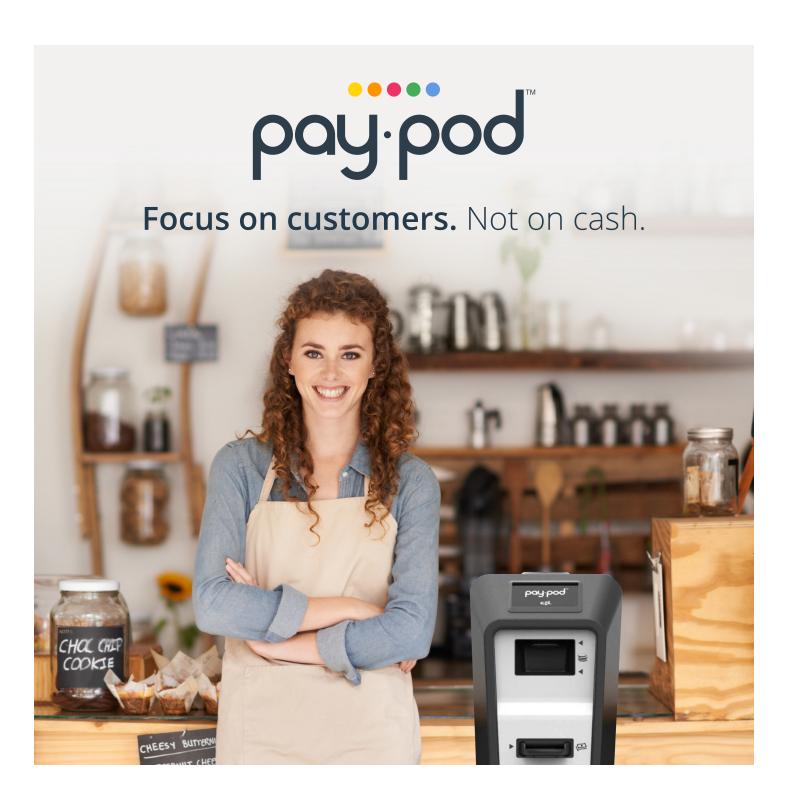

# **Paypod Hybrid**

Compact on-the-counter design for quick and flexible installation



- Innovative design for a unique aesthetic
- Secure, multi-point locking system
- Easy access to components



## **Paypod Embedded**

Under-counter mounting in a variety of store layouts



- · No impact on existing store layout
- · Intuitive customer experience
- $\cdot$  Easy access to components from behind the counter





# Fit any Retail Store? Absolutely.



Two product solutions to fit any store layout



Minimal counter space needed



Easy installation for any store layout



## More Efficient for Staff? Definitely.



Improve float management to save time



Reduce cash handling to increase hygiene



Reduce discrepancies to improve customer service



## Easy POS System Connection? Tota