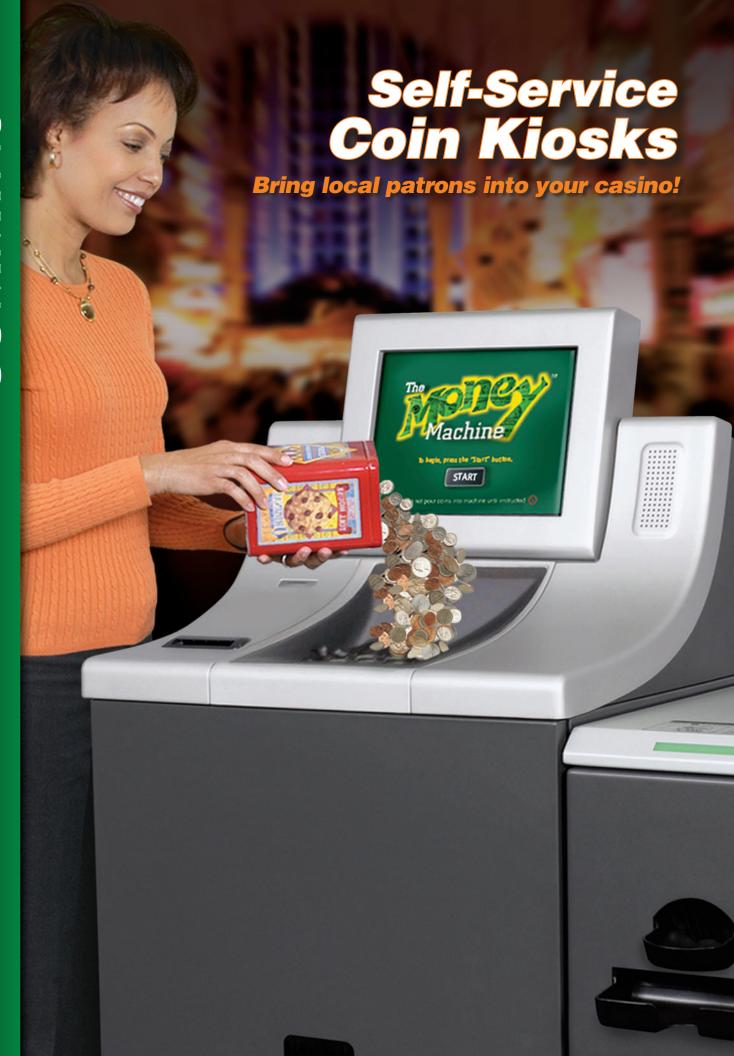

# Self-Service Coin Kiosks

**Build Traffic, Add New Revenue!** 

## **Cummins Self-Service Coin Kiosks Help Your Casino...**

### **Enhance Customer Service**

Your patrons simply pour their coins into the coin tray and push the start button on the touch-screen display. Within seconds, their coins are counted by the fastest coin sorter in the industry. They take their receipt to your cashier for conversion to cash and can quickly begin spending money on the gaming floor.