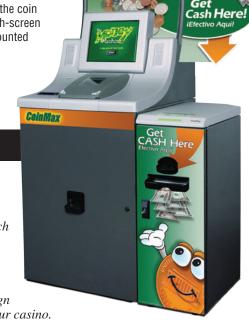

### CoinMax<sup>™</sup> Graphics

Mix and match from our selection of eye catching graphics or create a design specific to your casino.

### FastPay™ Automated Payout

CoinMax

Cummins kiosks can be outfitted with the FastPay™ Automated Payout (shown above

and to the right) which dispenses cash to your patrons. Patrons don't have to wait in the cashier line and can head out to the gaming floor with cash in hand!